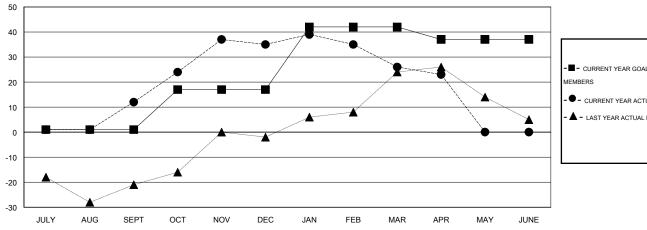

## District 5M 6

Results as of: 4/30/2014

GMT: Gary Fry LOCATION MINNESOTA GMT CA 1

|                       |                  | Clubs               |                            |                             |                       |                    | Members                    |                              |                             |
|-----------------------|------------------|---------------------|----------------------------|-----------------------------|-----------------------|--------------------|----------------------------|------------------------------|-----------------------------|
| RESULTS FOR 2013-2014 |                  |                     |                            |                             | RESULTS FOR 2013-2014 |                    |                            |                              |                             |
| QUARTER               | NEW CLUB<br>GOAL | ACTUAL NEW<br>CLUBS | ACTUAL<br>DROPPED<br>CLUBS | ACTUAL NET<br>GAIN/<br>LOSS | QUARTER               | NEW MEMBER<br>GOAL | ACTUAL TOTAL MEMBERS ADDED | ACTUAL<br>DROPPED<br>MEMBERS | ACTUAL NET<br>GAIN/<br>LOSS |
| JULY/AUG/SEPT         | 0                | 0                   | 0                          | 0                           | JULY/AUG/SEPT         | 1                  | 46                         | 34                           | 12                          |
| OCT/NOV/DEC           | 1                | 0                   | 0                          | 0                           | OCT/NOV/DEC           | 16                 | 56                         | 33                           | 23                          |
| JAN/FEB/MAR           | 1                | 0                   | 0                          | 0                           | JAN/FEB/MAR           | 25                 | 32                         | 41                           | -9                          |
| APR/MAY/JUNE          | 0                | 0                   | 0                          | 0                           | APR/MAY/JUNE          | -5                 | 11                         | 14                           | -3                          |

|          | -■- CURRENT YEAR GOALS FOR NEW    |
|----------|-----------------------------------|
| $\dashv$ | MEMBERS                           |
|          | - ● - CURRENT YEAR ACTUAL MEMBERS |
|          | - ▲ - LAST YEAR ACTUAL MEMBERS    |
| 1        |                                   |
|          |                                   |
|          |                                   |
| 1        |                                   |
|          |                                   |
|          |                                   |